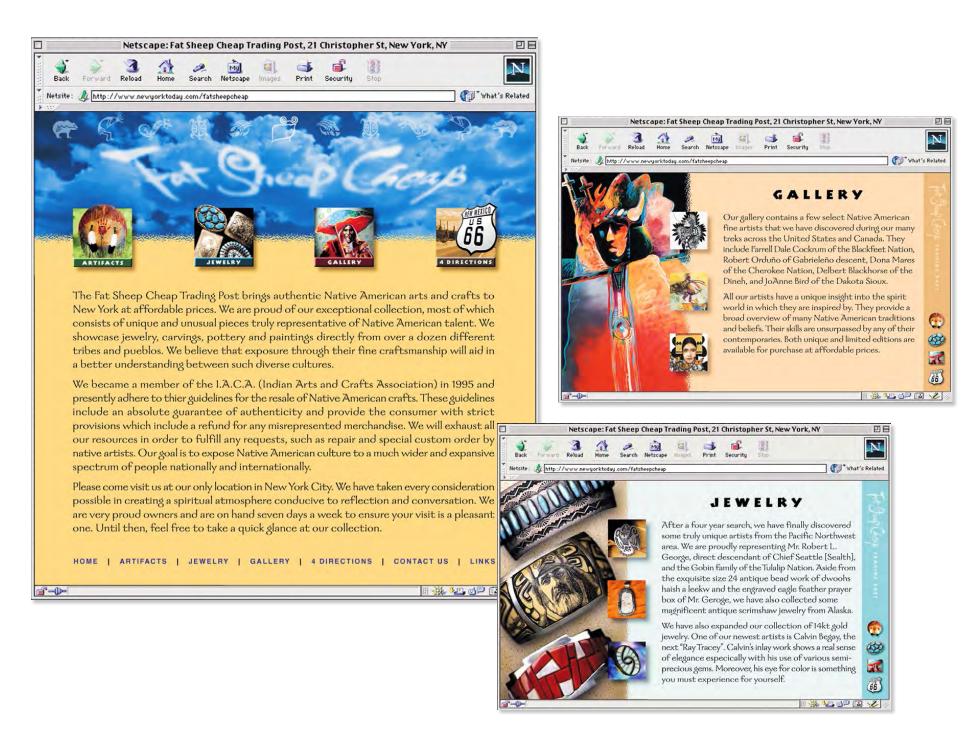

aranteed absolute courtesy service from Pet Escorts. We armor ourselves with heavy doses of TLC for those with the sharp tongue.

We currently provide loving pet walking and sitting services at very reasonable rates. Give us a ring at 212.717.6599 to let us know how we may please your pet. Pet Escorts

References available upon request.





Your goldfish may only be blessed with 10 seconds of memory, but at Pet Escorts, we have the memory of an elephant. So you can be rest assured that your pet will never go hungry.

We currently provide loving pet walking and sitting services at very reasonable rates. Give us a ring at 212.717.6599 to let us know how we may please your pet.

References available upon request.





**CLIENT:** Pet Escorts













# Fat Sheep GEAD TRADING POST