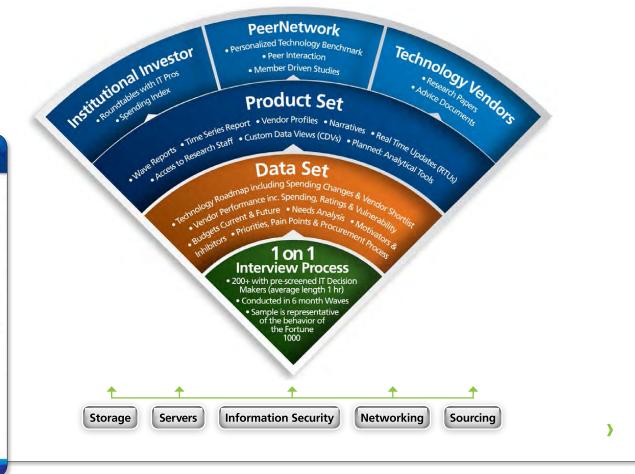

## TIP Process, Data Set & Product Architecture

Bill Trussell MANAGING DIRECTOR OF INFORMATION SECURITY & NETWORKING RESEARCH As Managing Director for TheInfoPro's Information and Security Sectors, Bill utilizes over 25 years of experience within senior management positions in network enginee ing and security operations in the manufacturing and air transportation markets to foster all research and consulting practices for these two markets. Prior to joining TheInfoPro, Bill was responsible for the global networking and security infrastructure for Agere Systems, a large semiconductor design and manu facturing firm where he lead the program to spin off the Agere network infrastructure from Lucent Technologies